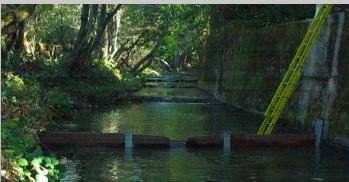

Phone 415.206.0524 Fax 415.206.0528

Project: Guadalupe Creek Fish Ladder

Location: San Jose, CA

Owner: Santa Clara Valley Water District

**Description:** This project consisted of the construction of a cast in place concrete fish ladder within Guadalupe Creek in San Jose, CA. The project included the complete bypass of the existing creek flows (4—10 CFS), temporary support of two existing retaining walls (circa 1928), excavation of mercury contaminated soil, the construction of a concrete fish ladder with adjustable wood/steel weirs, and the installation of 7 other wood weirs within the creek.

Completed: October 2008

Before After