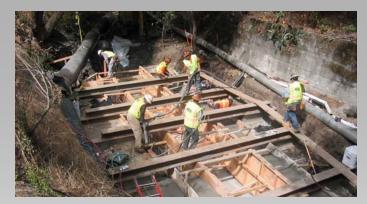

Phone 415.206.0524 Fax 415.206.0528

Project: Guadalupe Creek Fish Ladder

Location: San Jose, CA

Owner: Santa Clara Valley Water District

**Description:** This project consisted of the construction of a cast in place concrete fish ladder within Guadalupe Creek in San Jose, CA. The project included the complete bypass of the existing creek flows (4—10 CFS), temporary support of two existing retaining walls (circa 1928), excavation of mercury contaminated soil, the construction of a concrete fish ladder with adjustable wood/steel weirs, and the installation of 7 other wood weirs within the creek.