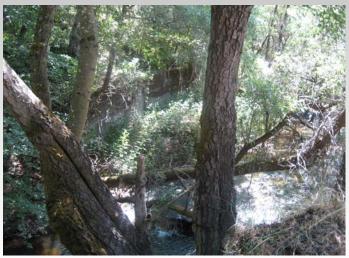

Phone 415.206.0524 Fax 415.206.0528

Project: Guadalupe Creek Fish Ladder

Location: San Jose, CA

Owner: Santa Clara Valley Water District

**Description:** This project consisted of the construction of a cast in place concrete fish ladder within Guadalupe Creek in San Jose, CA. The project included the complete bypass of the existing creek flows (4—10 CFS), temporary support of two existing retaining walls (circa 1928), excavation of mercury contaminated soil, the construction of a concrete fish ladder with adjustable wood/steel weirs, and the installation of 7 other wood weirs within the creek.

Completed: October 2008

Before After