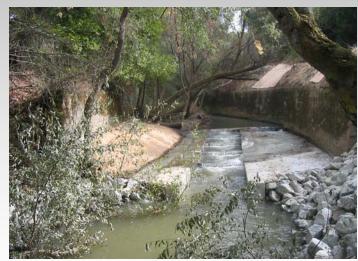

Phone 415.206.0524 Fax 415.206.0528

Project: Guadalupe Creek Fish Ladder

Location: San Jose, CA

Owner: Santa Clara Valley Water District

**Description:** This project consisted of the construction of a cast in place concrete fish ladder within Guadalupe Creek in San Jose, CA. The project included the complete bypass of the existing creek flows (4—10 CFS), temporary support of two existing retaining walls (circa 1928), excavation of mercury contaminated soil, the construction of a concrete fish ladder with adjustable wood/steel weirs, and the installation of 7 other wood weirs within the creek.

Completed: October 2008

Before After