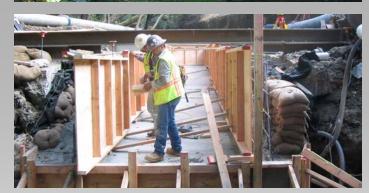

Phone 415.206.0524 Fax 415.206.0528

Project: Guadalupe Creek Fish Ladder

Location: San Jose, CA

Owner: Santa Clara Valley Water District

**Description:** This project consisted of the construction of a cast in place concrete fish ladder within Guadalupe Creek in San Jose, CA. The project included the complete bypass of the existing creek flows (4—10 CFS), temporary support of two existing retaining walls (circa 1928), excavation of mercury contaminated soil, the construction of a concrete fish ladder with adjustable wood/steel weirs, and the installation of 7 other wood weirs within the creek.