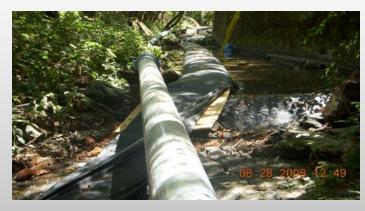

Phone 415.206.0524 Fax 415.206.0528

Project: Guadalupe Creek Fish Ladder

Location: San Jose, CA

Owner: Santa Clara Valley Water District

**Description:** This project consisted of the construction of a cast in place concrete fish ladder within Guadalupe Creek in San Jose, CA. The project included the complete bypass of the existing creek flows (4—10 CFS), temporary support of two existing retaining walls (circa 1928), excavation of mercury contaminated soil, the construction of a concrete fish ladder with adjustable wood/steel weirs, and the installation of 7 other wood weirs within the creek.